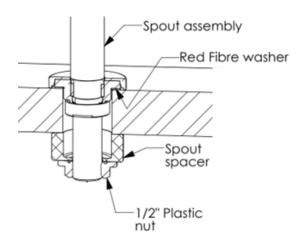

## Installation

- 1. This product is designed to be installed into a bench or sink of maximum thickness 45mm, and with hole cut-out of a 34mm to 35mm diameter.
- 2. Place the spout assembly into the hole, taking care to ensure the RedFibre washer is positioned correctly under the flange. Assemble the Spout spacer if needed (only required for thin benches or sinks) and tighten the ½" plastic nut firmly using a suitable spanner. Refer picture below.